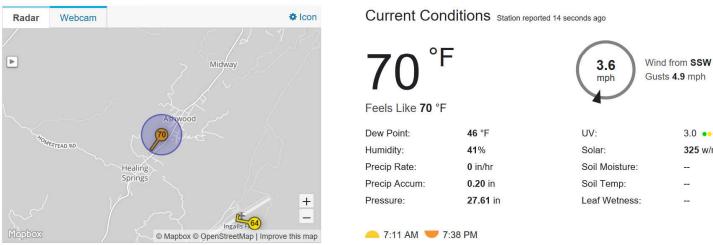

## Current conditions with picture

### (ioi) 👅 Valley Elementary KVAHOTSP6 About this PWS | Report

Forecast for Hot Springs, VA > 37.969 -79.855 > 2250 ft

PWS Data PWS Widgets WunderStation PWS Blog My PWS Status: PWS viewed 1 time since March 1, 2017 Current Conditions Station reported 7 seconds ago Radar Webcam A Icon 2017-03-27 15:07:51 °F Wind from SW 5.1 Gusts 7.4 mph mph Feels Like 70 °F Dew Point: 46 °F UV: 3.0 ••••• Humidity: 42% Solar: 325 w/m<sup>2</sup> Precip Rate: Soil Moisture: 0 in/hr \_\_\_ Precip Accum: 0.20 in Soil Temp: Pressure: 27.61 in Leaf Wetness: Add Webcam View webcams on WunderMap A 7:11 AM 🔍 7:38 PM