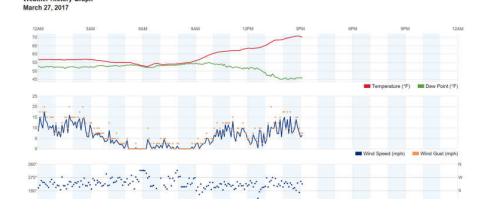

# Graph vs Table comparison

Weather History Graph

| Graphs | Table |
|--------|-------|
|--------|-------|

|           | istory Table |           |          |       |          |          |          |               |                |       |                 |
|-----------|--------------|-----------|----------|-------|----------|----------|----------|---------------|----------------|-------|-----------------|
| March 27, |              |           |          |       |          |          |          |               |                | De Ec | dit 🍐 📥 Downloa |
| Time      | Temperature  | Dew Point | Humidity | Wind  | Speed    | Gust     | Pressure | Precip. Rate. | Precip. Accum. | UV    | Solar           |
| 12:02 AM  | 56.7 °F      | 52.9 °F   | 87 %     | SSW   | 8.3 mph  | 9.8 mph  | 27.69 in | 0 in          | 0 in           | 0     | 0 w/m²          |
| 12:07 AM  | 56.7 °F      | 52.5 °F   | 86 %     | SW    | 15 mph   | 17.5 mph | 27.7 in  | 0 in          | 0 in           | 0     | 0 w/m²          |
| 12:12 AM  | 56.7 °F      | 52 °F     | 84 %     | WSW   | 11.9 mph | 15 mph   | 27.69 in | 0 in          | 0 in           | 0     | 0 w/m²          |
| 12:17 AM  | 56.8 *F      | 52.3 °F   | 85 %     | WSW   | 9.8 mph  | 17.5 mph | 27.69 in | 0 in          | 0 in           | 0     | 0 w/m²          |
| 12:22 AM  | 56.8 °F      | 52.2 °F   | 84 %     | SW    | 17.5 mph | 19.9 mph | 27.69 in | 0 in          | 0 in           | 0     | 0 w/m²          |
| 12:27 AM  | 56.8 °F      | 52.7 °F   | 86 %     | SW    | 13.4 mph | 17.5 mph | 27.69 in | 0 in          | 0 in           | 0     | 0 w/m²          |
| 12:32 AM  | 56.8 *F      | 52.7 °F   | 86 %     | SW    | 12.3 mph | 15 mph   | 27.68 in | 0 in          | 0 in           | 0     | 0 w/m²          |
| 12:37 AM  | 56.8 °F      | 52.3 °F   | 85 %     | SSW   | 9.2 mph  | 9.8 mph  | 27.68 in | 0 in          | 0 in           | 0     | 0 w/m²          |
| 12:42 AM  | 56.8 °F      | 52.7 °F   | 86 %     | wsw   | 10.7 mph | 15 mph   | 27.68 in | 0 in          | 0 in           | 0     | 0 w/m²          |
| 12:47 AM  | 56.8 *F      | 52.7 °F   | 86 %     | WSW   | 9.8 mph  | 15 mph   | 27.69 in | 0 in          | 0 in           | 0     | 0 w/m²          |
| 12:52 AM  | 56.7 °F      | 52.5 °F   | 86 %     | SW    | 11.2 mph | 15 mph   | 27.68 in | 0 in          | 0 in           | 0     | 0 w/m²          |
| 12:57 AM  | 56.7 °F      | 52 °F     | 84 %     | SW    | 6.5 mph  | 7.4 mph  | 27.68 in | 0 in          | 0 in           | 0     | 0 w/m²          |
| 1:02 AM   | 56.7 °F      | 52.5 °F   | 86 %     | SSW   | 11.4 mph | 12.3 mph | 27.69 in | 0 in          | 0 in           | 0     | 0 w/m²          |
| 1:07 AM   | 56.7 °F      | 52.2 °F   | 85 %     | SW    | 6 mph    | 7.4 mph  | 27.68 in | 0 in          | 0 in           | 0     | 0 w/m²          |
| 1:12 AM   | 56.7 °F      | 52.5 °F   | 86 %     | SSW   | 8.3 mph  | 9.8 mph  | 27.68 in | 0 in          | 0 in           | 0     | 0 w/m²          |
| 1:18 AM   | 56.7 °F      | 52.2 °F   | 85 %     | South | 5.6 mph  | 7.4 mph  | 27.68 in | 0 in          | 0 in           | 0     | 0 w/m²          |
| 1:23 AM   | 56.7 °F      | 52.2 °F   | 85 %     | West  | 11.2 mph | 12.3 mph | 27.68 in | 0 in          | 0 in           | 0     | 0 w/m²          |
| 1:28 AM   | 56.5 °F      | 52.3 °F   | 86 %     | SW    | 7.6 mph  | 9.8 mph  | 27.67 in | 0 in          | 0 in           | 0     | 0 w/m²          |
| 1:33 AM   | 56.5 °F      | 51.4 °F   | 83 %     | ssw   | 12.1 mph | 15 mph   | 27.68 in | 0 in          | 0 in           | 0     | 0 w/m²          |
| 1:38 AM   | 56.7 °F      | 52.2 °F   | 85 %     | ssw   | 13.9 mph | 15 mph   | 27.68 in | 0 in          | 0 in           | 0     | 0 w/m²          |
| 1:43 AM   | 56.7 °F      | 52.2 °F   | 85 %     | SW    | 7.6 mph  | 9.8 mph  | 27.68 in | 0 in          | 0 in           | 0     | 0 w/m²          |
| 1:48 AM   | 56.7 °F      | 52.5 °F   | 86 %     | WSW   | 15.9 mph | 19.9 mph | 27.69 in | 0 in          | 0 in           | 0     | 0 w/m²          |
| 1:53 AM   | 56.7 °F      | 52.5 °F   | 86 %     | wsw   | 13.6 mph | 15 mph   | 27.67 in | 0 in          | 0 in           | 0     | 0 w/m²          |