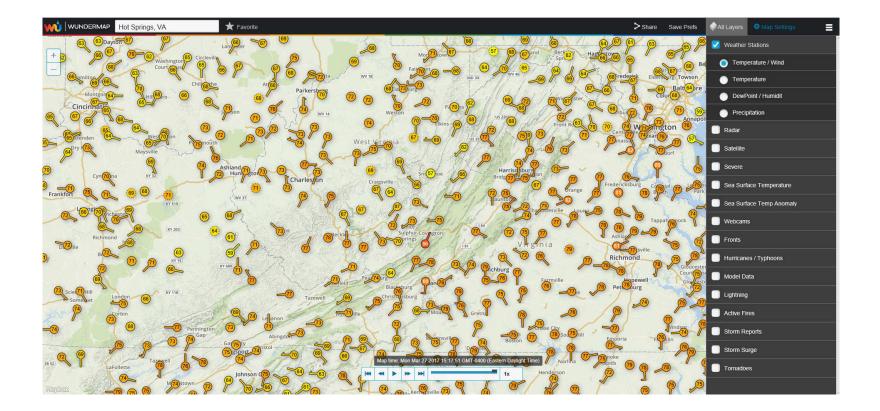

# Nearby stations

### Nearby Weather Stations

| (()) | Valley Elementary (KVAHOTSP6)                                          |
|------|------------------------------------------------------------------------|
| ×    | Hot Springs (KHSP)                                                     |
| (()) | Thomastown (KVAHOTSP2)                                                 |
| (()) | Burns Weather Station (KVACARLO2)                                      |
| (()) | Bath County High School (KVAHOTSP3)                                    |
| (()) | Falling Spring Gardens (KVAHOTSP4)                                     |
| (()) | Figg3 Home (KVACLIFT24)                                                |
| (()) | Public Works Admin (KVACLIFT20)                                        |
| (()) | Dressler Estates (KVACOVIN3)                                           |
| (()) | Valley Ridge (KVACOVIN12)                                              |
|      | NATIONAL COLORS AND COLORS AND COLORS AND COLORS AND COLORS AND COLORS |
|      |                                                                        |