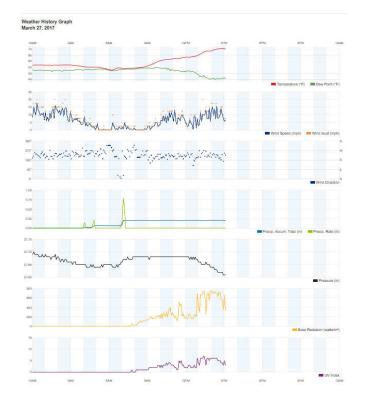

# Graph vs Table comparison

Weather History Graph

| Graphs | Table |
|--------|-------|
|--------|-------|

|           | istory Table |           |          |       |          |          |          |               |                |       |                 |
|-----------|--------------|-----------|----------|-------|----------|----------|----------|---------------|----------------|-------|-----------------|
| March 27, |              |           |          |       |          |          |          |               |                | De Ec | dit 🍐 📥 Downloa |
| Time      | Temperature  | Dew Point | Humidity | Wind  | Speed    | Gust     | Pressure | Precip. Rate. | Precip. Accum. | UV    | Solar           |
| 12:02 AM  | 56.7 °F      | 52.9 °F   | 87 %     | SSW   | 8.3 mph  | 9.8 mph  | 27.69 in | 0 in          | 0 in           | 0     | 0 w/m²          |
| 12:07 AM  | 56.7 °F      | 52.5 °F   | 86 %     | SW    | 15 mph   | 17.5 mph | 27.7 in  | 0 in          | 0 in           | 0     | 0 w/m²          |
| 12:12 AM  | 56.7 °F      | 52 °F     | 84 %     | WSW   | 11.9 mph | 15 mph   | 27.69 in | 0 in          | 0 in           | 0     | 0 w/m²          |
| 12:17 AM  | 56.8 *F      | 52.3 °F   | 85 %     | WSW   | 9.8 mph  | 17.5 mph | 27.69 in | 0 in          | 0 in           | 0     | 0 w/m²          |
| 12:22 AM  | 56.8 °F      | 52.2 °F   | 84 %     | SW    | 17.5 mph | 19.9 mph | 27.69 in | 0 in          | 0 in           | 0     | 0 w/m²          |
| 12:27 AM  | 56.8 °F      | 52.7 °F   | 86 %     | SW    | 13.4 mph | 17.5 mph | 27.69 in | 0 in          | 0 in           | 0     | 0 w/m²          |
| 12:32 AM  | 56.8 *F      | 52.7 °F   | 86 %     | SW    | 12.3 mph | 15 mph   | 27.68 in | 0 in          | 0 in           | 0     | 0 w/m²          |
| 12:37 AM  | 56.8 °F      | 52.3 °F   | 85 %     | SSW   | 9.2 mph  | 9.8 mph  | 27.68 in | 0 in          | 0 in           | 0     | 0 w/m²          |
| 12:42 AM  | 56.8 °F      | 52.7 °F   | 86 %     | wsw   | 10.7 mph | 15 mph   | 27.68 in | 0 in          | 0 in           | 0     | 0 w/m²          |
| 12:47 AM  | 56.8 *F      | 52.7 °F   | 86 %     | WSW   | 9.8 mph  | 15 mph   | 27.69 in | 0 in          | 0 in           | 0     | 0 w/m²          |
| 12:52 AM  | 56.7 °F      | 52.5 °F   | 86 %     | SW    | 11.2 mph | 15 mph   | 27.68 in | 0 in          | 0 in           | 0     | 0 w/m²          |
| 12:57 AM  | 56.7 °F      | 52 °F     | 84 %     | SW    | 6.5 mph  | 7.4 mph  | 27.68 in | 0 in          | 0 in           | 0     | 0 w/m²          |
| 1:02 AM   | 56.7 °F      | 52.5 °F   | 86 %     | SSW   | 11.4 mph | 12.3 mph | 27.69 in | 0 in          | 0 in           | 0     | 0 w/m²          |
| 1:07 AM   | 56.7 °F      | 52.2 °F   | 85 %     | SW    | 6 mph    | 7.4 mph  | 27.68 in | 0 in          | 0 in           | 0     | 0 w/m²          |
| 1:12 AM   | 56.7 °F      | 52.5 °F   | 86 %     | SSW   | 8.3 mph  | 9.8 mph  | 27.68 in | 0 in          | 0 in           | 0     | 0 w/m²          |
| 1:18 AM   | 56.7 °F      | 52.2 °F   | 85 %     | South | 5.6 mph  | 7.4 mph  | 27.68 in | 0 in          | 0 in           | 0     | 0 w/m²          |
| 1:23 AM   | 56.7 °F      | 52.2 °F   | 85 %     | West  | 11.2 mph | 12.3 mph | 27.68 in | 0 in          | 0 in           | 0     | 0 w/m²          |
| 1:28 AM   | 56.5 °F      | 52.3 °F   | 86 %     | SW    | 7.6 mph  | 9.8 mph  | 27.67 in | 0 in          | 0 in           | 0     | 0 w/m²          |
| 1:33 AM   | 56.5 °F      | 51.4 °F   | 83 %     | ssw   | 12.1 mph | 15 mph   | 27.68 in | 0 in          | 0 in           | 0     | 0 w/m²          |
| 1:38 AM   | 56.7 °F      | 52.2 °F   | 85 %     | ssw   | 13.9 mph | 15 mph   | 27.68 in | 0 in          | 0 in           | 0     | 0 w/m²          |
| 1:43 AM   | 56.7 °F      | 52.2 °F   | 85 %     | SW    | 7.6 mph  | 9.8 mph  | 27.68 in | 0 in          | 0 in           | 0     | 0 w/m²          |
| 1:48 AM   | 56.7 °F      | 52.5 °F   | 86 %     | WSW   | 15.9 mph | 19.9 mph | 27.69 in | 0 in          | 0 in           | 0     | 0 w/m²          |
| 1:53 AM   | 56.7 °F      | 52.5 °F   | 86 %     | wsw   | 13.6 mph | 15 mph   | 27.67 in | 0 in          | 0 in           | 0     | 0 w/m²          |