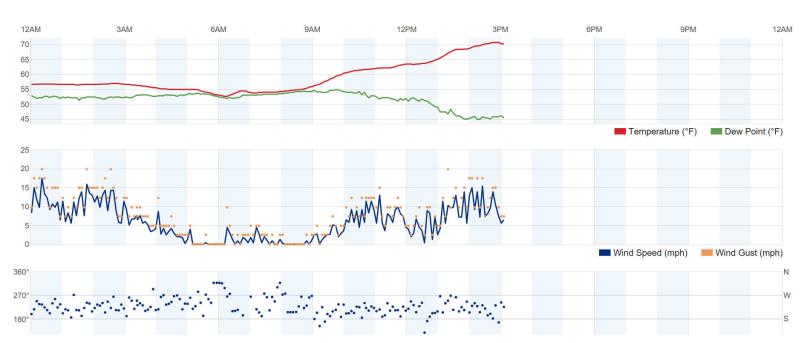

PWS Widgets WunderStation

#### Status:

PWS viewed 1 time since March 1, 2017



PWS Blog My PWS

3.0 •••••

325 w/m<sup>2</sup>

---

---

## Current conditions with picture

### (ioi) 👅 Valley Elementary KVAHOTSP6 About this PWS | Report

Forecast for Hot Springs, VA > 37.969 -79.855 > 2250 ft

PWS Data PWS Widgets WunderStation PWS Blog My PWS Status: PWS viewed 1 time since March 1, 2017 Current Conditions Station reported 7 seconds ago Radar Webcam A Icon 2017-03-27 15:07:51 °F Wind from SW 5.1 Gusts 7.4 mph mph Feels Like 70 °F Dew Point: 46 °F UV: 3.0 ••••• Humidity: 42% Solar: 325 w/m<sup>2</sup> Precip Rate: Soil Moisture: 0 in/hr \_\_\_ Precip Accum: 0.20 in Soil Temp: Pressure: 27.61 in Leaf Wetness: Add Webcam View webcams on WunderMap A 7:11 AM 🔍 7:38 PM

## Weather Graphs



Weather History Graph March 27, 2017

# Weather Graphs



## Weather Table

#### Graphs Table

Weather History Table

| March 27, | 2017        |           |          |       |          |          |          |               |                | 🍠 Ed | lit 📩 Download |
|-----------|-------------|-----------|----------|-------|----------|----------|----------|---------------|----------------|------|----------------|
| Time      | Temperature | Dew Point | Humidity | Wind  | Speed    | Gust     | Pressure | Precip. Rate. | Precip. Accum. | UV   | Solar          |
| 12:02 AM  | 56.7 °F     | 52.9 °F   | 87 %     | SSW   | 8.3 mph  | 9.8 mph  | 27.69 in | 0 in          | 0 in           | 0    | 0 w/m²         |
| 12:07 AM  | 56.7 °F     | 52.5 °F   | 86 %     | sw    | 15 mph   | 17.5 mph | 27.