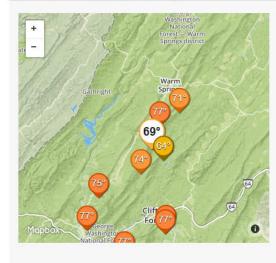

# Current Conditions with map

69.6°

77.4° 74.1° 71.6°

75.7° 79.5° 77.7° 77.3° 77.7°

Forecast History Calendar Rain / Snow Health